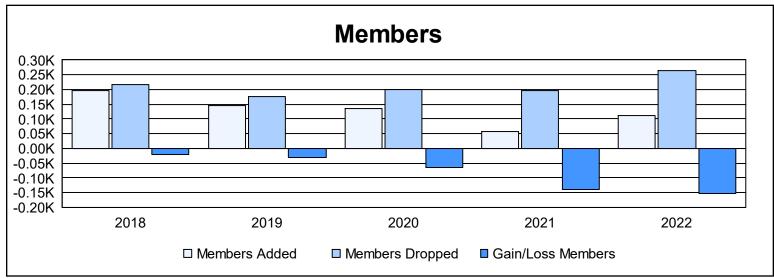

District 104 E As of June 2022 Cumulative

| Year      | New<br>Clubs | Dropped<br>Clubs | Gain/<br>Loss<br>Clubs | New<br>Members | Charter<br>Members | Reinstate<br>Members | Transfer<br>Members | Total<br>Member<br>Added | Total<br>Members<br>Dropped | Gain/<br>Loss<br>Members |
|-----------|--------------|------------------|------------------------|----------------|--------------------|----------------------|---------------------|--------------------------|-----------------------------|--------------------------|
| 2017-2018 | 0            | 0                | 0                      | 140            | 7                  | 2                    | 47                  | 196                      | 217                         | -21                      |
| 2018-2019 | 0            | 0                | 0                      | 119            | 3                  | 4                    | 20                  | 146                      | 177                         | -31                      |
| 2019-2020 | 0            | 2                | -2                     | 83             | 5                  | 6                    | 41                  | 135                      | 200                         | -65                      |
| 2020-2021 | 0            | 3                | -3                     | 40             | 2                  | 1                    | 13                  | 56                       | 195                         | -139                     |
| 2021-2022 | 0            | 3                | -3                     | 79             | 12                 | 2                    | 18                  | 111                      | 265                         | -154                     |
| Average   | 0            | 2                | -2                     | 92             | 6                  | 3                    | 28                  | 129                      | 211                         | -82                      |